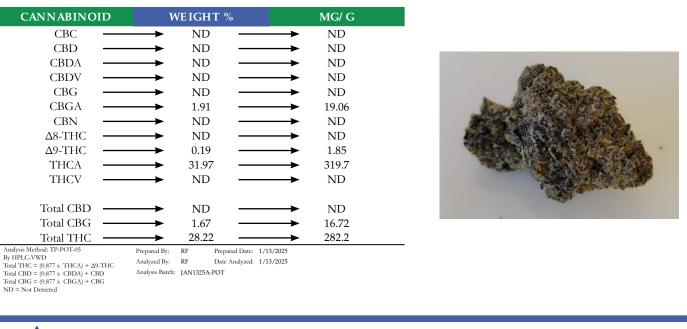

## **REPORT** PREPARED FOR:

 PROJECT#
 25005536

 LAB ID
 55005545

 REPORT DATE
 1/14/2025

SAMPLE NAME:Tiger CakeDATE RECEIVED:1/13/2025

| THCA   | TOTAL CBD | TOTAL CANNABINOIDS |
|--------|-----------|--------------------|
| 31.97% | ND        | 34.06%             |