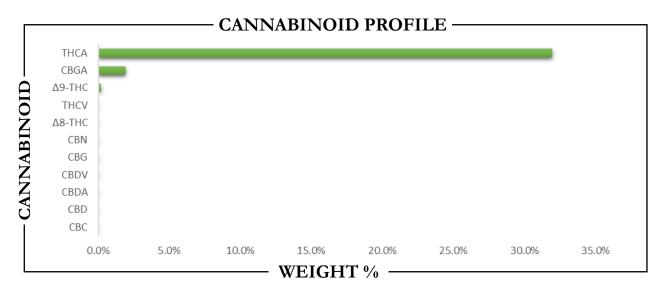

## **REPORT** PREPARED FOR:

 PROJECT#
 25005536

 LAB ID
 55005545

 REPORT DATE
 1/14/2025

SAMPLE NAME:Tiger CakeDATE RECEIVED:1/13/2025

| THCA   | TOTAL CBD | TOTAL CANNABINOIDS |
|--------|-----------|--------------------|
| 31.97% | ND        | 34.06%             |