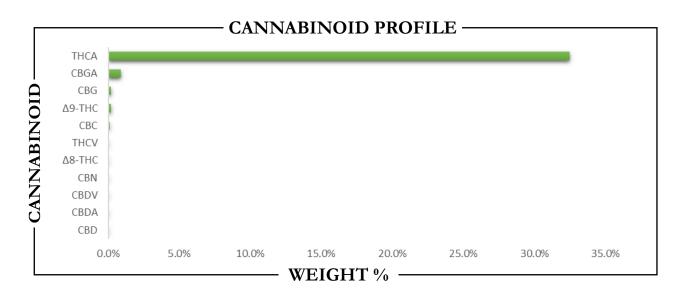

| CANNABINO       | ID | W        | EIGHT % | %<br>o |          | MG/ G |
|-----------------|----|----------|---------|--------|----------|-------|
| CBC             |    | <b>→</b> | 0.13    |        | <b>→</b> | 1.26  |
| CBD             |    | <b>→</b> | ND      |        | <b>→</b> | ND    |
| CBDA            |    | <b>→</b> | ND      |        | <b>→</b> | ND    |
| CBDV            |    | <b>→</b> | ND      |        | <b>→</b> | ND    |
| CBG             |    | <b>→</b> | 0.18    |        | <b>→</b> | 1.83  |
| CBGA            |    | <b>→</b> | 0.89    |        | <b>→</b> | 8.92  |
| CBN             |    | <b>→</b> | ND      |        | <b>→</b> | ND    |
| $\Delta 8$ -THC |    | <b>→</b> | ND      |        | <b>→</b> | ND    |
| $\Delta$ 9-THC  |    | <b>→</b> | 0.18    |        | <b>→</b> | 1.82  |
| THCA            |    | <b>→</b> | 32.47   |        | <b>→</b> | 324.7 |
| THCV            |    | <b>→</b> | ND      |        | <b>→</b> | ND    |
|                 |    |          |         |        |          |       |
| Total CBD       |    | <b>→</b> | ND      |        | <b>→</b> | ND    |
| Total CBG       |    | <b>→</b> | 0.97    |        | <b>→</b> | 9.65  |
| Total THC       |    | <b>→</b> | 28.66   |        | <b>→</b> | 286.6 |