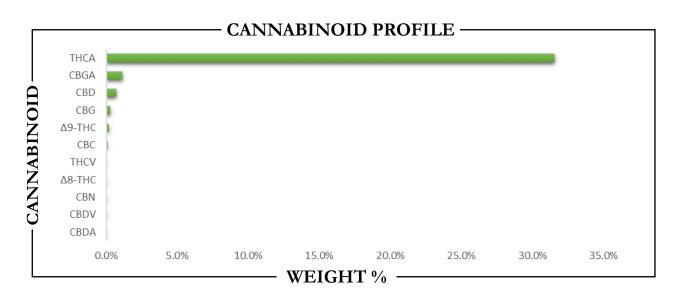

## **REPORT** PREPARED FOR:

PROJECT# 24019461 LAB ID 54045540 REPORT DATE 10/17/2024

SAMPLE NAME: Gushers
DATE RECEIVED: 10/16/2024

| THCA   | TOTAL CBD | TOTAL CANNABINOIDS |  |
|--------|-----------|--------------------|--|
| 31.55% | 0.73%     | 34.01%             |  |

| CANNABINO                  | ID '        | WEIGHT ' | %                     | MG/ G          |
|----------------------------|-------------|----------|-----------------------|----------------|
| CBC                        | <b>→</b>    | 0.10     |                       | ▶ 0.97         |
| CBD                        | <b></b>     | 0.73     | <del></del>           | <b>►</b> 7.30  |
| CBDA                       | <b></b>     | ND       | <del></del>           | ► ND           |
| CBDV                       | <b></b>     | ND       | <del></del>           | ► ND           |
| CBG                        | <b></b>     | 0.28     | <del></del>           | <b>2.79</b>    |
| CBGA                       | <b></b>     | 1.14     |                       | <b>►</b> 11.40 |
| CBN                        | <b>→</b>    | ND       | <del></del>           | ► ND           |
| $\Delta 8$ -THC            | <b>→</b>    | ND       | <del></del>           | ► ND           |
| $\Delta$ 9-THC             | <b>→</b>    | 0.21     | <del></del>           | <b>2.08</b>    |
| THCA                       | <b></b>     | 31.55    | <del></del>           | <b>→</b> 315.5 |
| THCV                       | <b>→</b>    | ND       | <del></del>           | ► ND           |
|                            |             |          |                       |                |
| Total CBD                  | <b>─</b>    | 0.73     | <del></del>           | <b>►</b> 7.30  |
| Total CBG                  | <b>→</b>    | 1.28     | <del></del>           | <b>►</b> 12.79 |
| Total THC                  |             | 27.88    |                       | <b>►</b> 278.8 |
| Analysis Method: TP-POT-05 | Dropared By | RRR Prop | ared Date: 10/16/2024 |                |

Analysis Method: TP-POT-05 By HPLC-VWD Total THC = (0.877 x THCA) + Δ9-THC Total GBD = (0.877 x GBDA) + CBD Total GBG = (0.877 x GBGA) + CBG ND = Not Detected

Prepared By: BRB Prepared Date: 10/16/2024