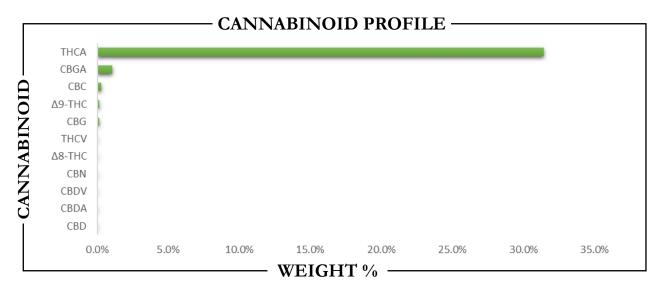

## **REPORT** PREPARED FOR:

**PROJECT#** 24020171 LAB ID 54047381 **REPORT DATE 10/30/2024** 

Zkittles SAMPLE NAME: DATE RECEIVED: 10/29/2024

| THCA   | TOTAL CBD | TOTAL CANNABINOIDS |
|--------|-----------|--------------------|
| 31.41% | ND        | 33.10%             |