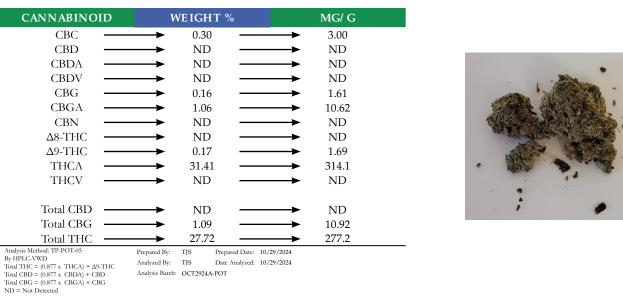

## **REPORT** PREPARED FOR:

**PROJECT#** 24020171 LAB ID 54047381 **REPORT DATE 10/30/2024** 

Zkittles SAMPLE NAME: DATE RECEIVED: 10/29/2024

| THCA   | TOTAL CBD | TOTAL CANNABINOIDS |
|--------|-----------|--------------------|
| 31.41% | ND        | 33.10%             |