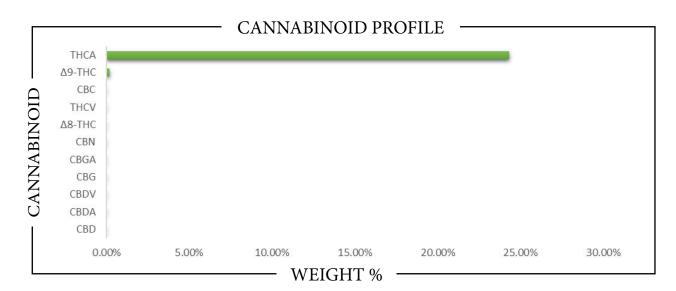

| CANDIADINO                                                                                                                       |             | THE CAME OF |             | 24010                   |  |
|----------------------------------------------------------------------------------------------------------------------------------|-------------|-------------|-------------|-------------------------|--|
| CANNABINO                                                                                                                        | ID          | WEIGHT %    |             | MG/G                    |  |
| CBC                                                                                                                              | <b></b>     | 0.0429      | <b>→</b>    | 0.429                   |  |
| CBD                                                                                                                              | <b>→</b>    | ND          | <b></b>     | ND                      |  |
| CBDA                                                                                                                             | <b>→</b>    | ND          | <b></b>     | ND                      |  |
| CBDV                                                                                                                             | <b>→</b>    | ND          | <b>→</b>    | ND                      |  |
| CBG                                                                                                                              | <b>→</b>    | ND          | <b>→</b>    | ND                      |  |
| CBGA                                                                                                                             | <b>→</b>    | ND          | <b>→</b>    | ND                      |  |
| CBN                                                                                                                              | <b>→</b>    | ND          | <b>→</b>    | ND                      |  |
| $\Delta 8$ -THC                                                                                                                  | <b>→</b>    | ND          | <b>→</b>    | ND                      |  |
| $\Delta 9$ -THC                                                                                                                  | <b></b>     | 0.1992      | <b>→</b>    | 1.992                   |  |
| THCA                                                                                                                             | <b>&gt;</b> | 34.319      | <b>→</b>    | 343.19                  |  |
| THCV                                                                                                                             | <b>→</b>    | · ND        | <b>→</b>    | ND                      |  |
| Total CBD                                                                                                                        |             | ND          | <b>&gt;</b> | ND                      |  |
| Total CBG                                                                                                                        |             | · ND        |             | ND                      |  |
| Total THC                                                                                                                        |             | 30.296      |             | 302.96                  |  |
| Analysis Method: TP-POT-05                                                                                                       | Prepare     | ed By: TJS  | Analyzed    | Analyzed By: TJS        |  |
| By HPLC-VWD<br>Total THC = (0.877 x THCA) + Δ9                                                                                   | D D.        |             | •           | Analysis Date: 4/1/2025 |  |
| Total CBD = $(0.877 \times 1HCA) + \Delta 9$<br>Total CBD = $(0.877 \times CBDA) + CB$<br>Total CBG = $(0.877 \times CBGA) + CB$ | BD Batch II |             | •           |                         |  |