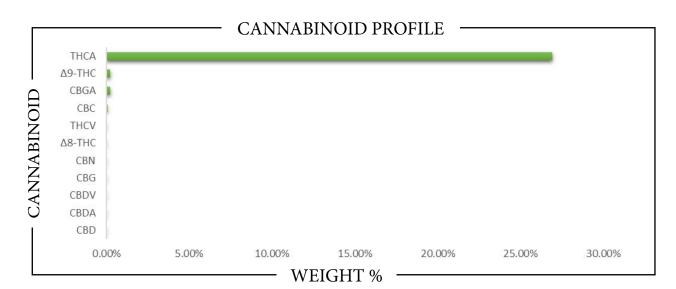

| CANNABINOID                                                          | WEIGHT %                     | MG/G                     |
|----------------------------------------------------------------------|------------------------------|--------------------------|
| CBC -                                                                | <b>→</b> 0.0725 <b>—</b>     | → 0.725                  |
| CBD —                                                                | → ND —                       | → ND                     |
| CBDA —                                                               | → ND —                       | → ND                     |
| CBDV —                                                               | → ND —                       | → ND                     |
| CBG —                                                                | → ND —                       | → ND                     |
| CBGA —                                                               | <b>→</b> 0.2144 <b>→</b>     | <b>→</b> 2.144           |
| CBN —                                                                | → ND —                       | → ND                     |
| Δ8-THC <b>—</b>                                                      | → ND —                       | → ND                     |
| Δ9-THC <b>—</b>                                                      | <b>→</b> 0.2281 <b>→</b>     | <b>→</b> 2.281           |
| THCA —                                                               | <b>→</b> 36.935 <b>→</b>     | → 369.35                 |
| THCV —                                                               | → ND —                       | → ND                     |
| Total CBD —                                                          | → ND —                       | → ND                     |
| Total CBG -                                                          | <b>→</b> 0.1880 <del>−</del> | → 1.880                  |
| Total THC -                                                          | 32.620                       | → 326.20                 |
| Analysis Method: TP-POT-05<br>By HPLC-VWD                            | Prepared By: TJS             | Analyzed By: TJS         |
| Total THC = $(0.877 \text{ x THCA}) + \Delta 9\text{-THC}$           |                              | Analysis Date: 5/13/2025 |
| Total CBD = (0.877 x CBDA) + CBD<br>Total CBG = (0.877 x CBGA) + CBG | Batch ID: MAY1325A-POT       |                          |