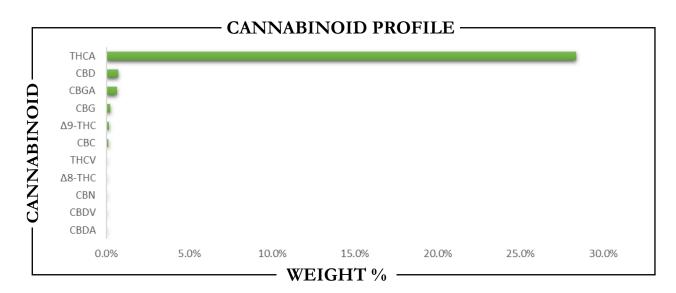

| CANNABINO                  | D V          | WEIGHT ' | %               |          | MG/ G |  |
|----------------------------|--------------|----------|-----------------|----------|-------|--|
| CBC                        | <b>→</b>     | 0.11     |                 | <b>→</b> | 1.11  |  |
| CBD                        | <b>→</b>     | 0.71     |                 | <b>→</b> | 7.14  |  |
| CBDA                       | <b>→</b>     | ND       |                 | <b>→</b> | ND    |  |
| CBDV                       | <b>─</b>     | ND       |                 | <b>→</b> | ND    |  |
| CBG                        | <b></b>      | 0.22     |                 | <b>→</b> | 2.24  |  |
| CBGA                       | <b></b>      | 0.66     |                 | <b>→</b> | 6.60  |  |
| CBN                        | <b></b>      | ND       |                 | <b>→</b> | ND    |  |
| $\Delta 8$ -THC            | <b>→</b>     | ND       |                 | <b>→</b> | ND    |  |
| $\Delta$ 9-THC             | <b>→</b>     | 0.16     |                 | <b>→</b> | 1.57  |  |
| THCA                       | <b>→</b>     | 28.34    |                 | <b>→</b> | 283.4 |  |
| THCV                       | <b></b>      | ND       |                 | <b>→</b> | ND    |  |
|                            |              |          |                 |          |       |  |
| Total CBD                  | <b></b>      | 0.71     |                 | <b>→</b> | 7.14  |  |
| Total CBG                  | <b></b>      | 0.80     |                 | <b>→</b> | 8.02  |  |
| Total THC                  | <b></b>      | 25.01    |                 | <b>→</b> | 250.1 |  |
| Analysis Method: TP-POT-05 | Prepared By: | BRB Prep | ared Date: 10/1 | 6/2024   |       |  |