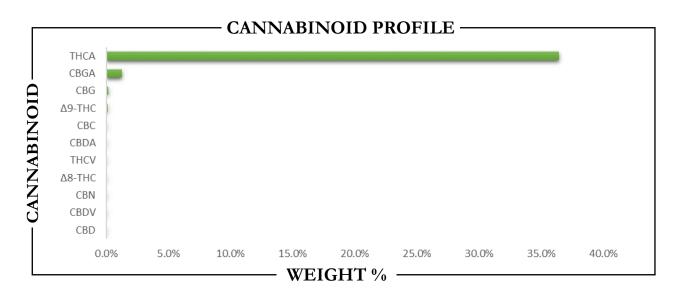

| CANNABINO       | ID       | WEIGHT % | 6 |          | MG/ G |  |
|-----------------|----------|----------|---|----------|-------|--|
| CBC             | <b>→</b> | 0.09     |   | <b>→</b> | 0.94  |  |
| CBD             | <b>→</b> | ND       |   | <b>→</b> | ND    |  |
| CBDA            | <b>→</b> | 0.08     |   | <b>→</b> | 0.78  |  |
| CBDV            | <b>→</b> | ND       |   | <b>→</b> | ND    |  |
| CBG             | <b>→</b> | 0.15     |   | <b>→</b> | 1.54  |  |
| CBGA            | <b>→</b> | 1.24     |   | <b>→</b> | 12.39 |  |
| CBN             | <b>→</b> | ND       |   | <b>→</b> | ND    |  |
| $\Delta 8$ -THC | <b>→</b> | ND       |   | <b>→</b> | ND    |  |
| $\Delta$ 9-THC  | <b>→</b> | 0.11     |   | <b>→</b> | 1.12  |  |
| THCA            | <b>→</b> | 36.40    |   | <b>→</b> | 364.0 |  |
| THCV            | <b>→</b> | ND       |   | <b>→</b> | ND    |  |
|                 |          |          |   |          |       |  |
| Total CBD       | <b>→</b> | 0.07     |   | <b>→</b> | 0.68  |  |
| Total CBG       | <b>→</b> | 1.24     |   | <b>→</b> | 12.41 |  |
| Total THC       | <b></b>  | 32.03    |   | <b>→</b> | 320.3 |  |