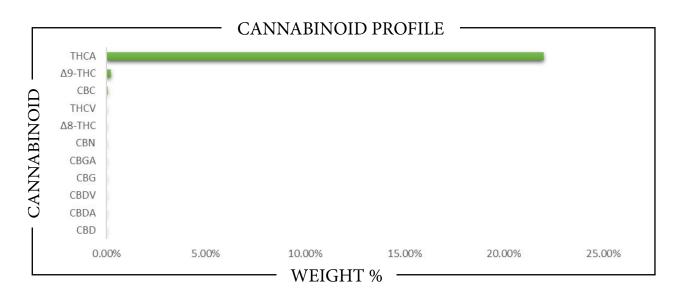

| CANNABINO                                                                                                                                       | ID . | WEIGHT %          |          | MG/G                     |  |
|-------------------------------------------------------------------------------------------------------------------------------------------------|------|-------------------|----------|--------------------------|--|
| CBC                                                                                                                                             |      | <b>→</b> 0.0461   | <b></b>  | 0.461                    |  |
| CBD                                                                                                                                             |      | <b>→</b> ND       | <b>→</b> | ND                       |  |
| CBDA                                                                                                                                            |      | <b>▶</b> ND       | <b></b>  | ND                       |  |
| CBDV                                                                                                                                            |      | <b>▶</b> ND       | <b>→</b> | ND                       |  |
| CBG                                                                                                                                             |      | <b>▶</b> ND       | <b></b>  | ND                       |  |
| CBGA                                                                                                                                            |      | <b>▶</b> ND       | <b>→</b> | ND                       |  |
| CBN                                                                                                                                             |      | <b>▶</b> ND       | <b>→</b> | ND                       |  |
| $\Delta 8$ -THC                                                                                                                                 |      | <b>▶</b> ND       | <b>→</b> | ND                       |  |
| Δ9-ΤΗС                                                                                                                                          |      | <b>→</b> 0.2188   | <b>→</b> | 2.188                    |  |
| THCA                                                                                                                                            |      | <b>→</b> 32.000   | <b></b>  | 320.00                   |  |
| THCV                                                                                                                                            |      | <b>▶</b> ND       | <b>→</b> | ND                       |  |
| Total CBD                                                                                                                                       |      | <b>→</b> ND       | <b></b>  | ND                       |  |
| Total CBG                                                                                                                                       |      | <b>→</b> ND       | <b></b>  | ND                       |  |
| Total THC                                                                                                                                       |      | <b>→</b> 28.282   | <b></b>  | 282.82                   |  |
| Analysis Method: TP-POT-05                                                                                                                      | Prep | Prepared By: TJS  |          | Analyzed By: TJS         |  |
| By HPLC-VWD  Total THC = $(0.877 \times THCA) + \Delta 9$ -THC  Total CBD = $(0.877 \times CBDA) + CBD$ Total CBG = $(0.877 \times CBGA) + CBG$ |      | Date: 4/23/2025   | •        | Analysis Date: 4/23/2025 |  |
|                                                                                                                                                 |      | h ID: APR2325A-PO | T        |                          |  |