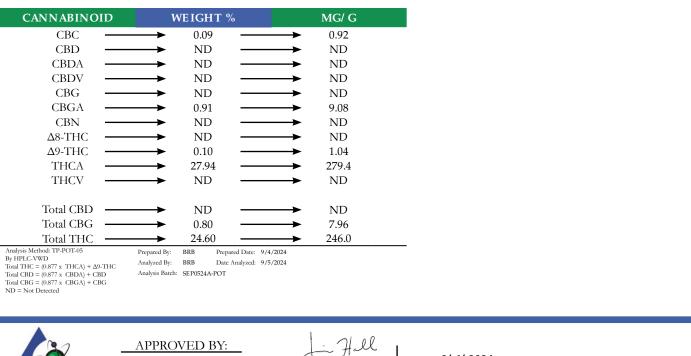

## **REPORT** PREPARED FOR:

 PROJECT#
 24016494

 LAB ID
 54038279

 REPORT DATE
 9/6/2024

SAMPLE NAME:BluenicornDATE RECEIVED:9/4/2024

| THCA   | TOTAL CBD | TOTAL CANNABINOIDS |
|--------|-----------|--------------------|
| 27.94% | ND        | 29.04%             |