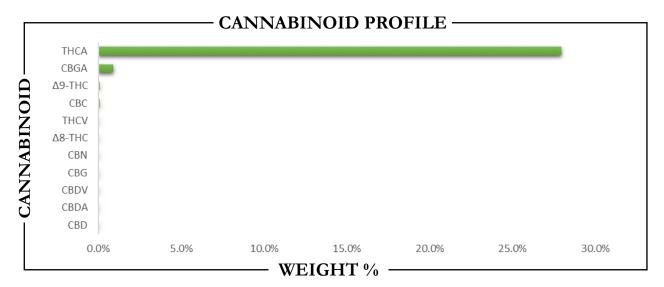

## **REPORT** PREPARED FOR:

 PROJECT#
 24016494

 LAB ID
 54038279

 REPORT DATE
 9/6/2024

SAMPLE NAME:BluenicornDATE RECEIVED:9/4/2024

| THCA   | TOTAL CBD | TOTAL CANNABINOIDS |
|--------|-----------|--------------------|
| 27.94% | ND        | 29.04%             |