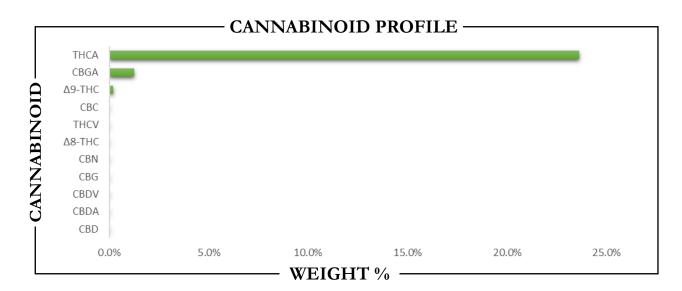

| CANNABINO                  | ID           | WEIGHT S | %              |          | MG/ G |  |
|----------------------------|--------------|----------|----------------|----------|-------|--|
| CBC                        | <b>→</b>     | 0.04     |                | <b>→</b> | 0.42  |  |
| CBD                        | <b>→</b>     | ND       |                | <b>→</b> | ND    |  |
| CBDA                       | <b>→</b>     | ND       |                | <b>→</b> | ND    |  |
| CBDV                       | <b></b>      | ND       |                | <b>→</b> | ND    |  |
| CBG                        | <b>→</b>     | ND       |                | <b>→</b> | ND    |  |
| CBGA                       | <b>→</b>     | 1.25     |                | <b>→</b> | 12.54 |  |
| CBN                        | <b>→</b>     | ND       |                | <b>→</b> | ND    |  |
| $\Delta 8$ -THC            | <b></b>      | ND       |                | <b>→</b> | ND    |  |
| $\Delta$ 9-THC             | <b></b>      | 0.19     |                | <b>→</b> | 1.88  |  |
| THCA                       | <b></b>      | 33.62    |                | <b>→</b> | 336.2 |  |
| THCV                       | <b>→</b>     | ND       |                | <b>→</b> | ND    |  |
|                            |              |          |                |          |       |  |
| Total CBD                  | <b>→</b>     | ND       |                | <b>→</b> | ND    |  |
| Total CBG                  | <b>→</b>     | 1.10     |                | <b>→</b> | 11.00 |  |
| Total THC                  | <b></b>      | 29.67    |                | <b>→</b> | 296.7 |  |
| Analysis Method: TP-POT-05 | Prepared By: | TJS Prep | ared Date: 3/1 | 7/2025   |       |  |

By HPLC-VWD By HPLC-VWD

Total THC =  $(0.877 \times \text{THCA}) + \Delta 9\text{-THC}$ Total CBD =  $(0.877 \times \text{CBDA}) + \text{CBD}$ Total CBG =  $(0.877 \times \text{CBGA}) + \text{CBG}$ ND = Not Detected