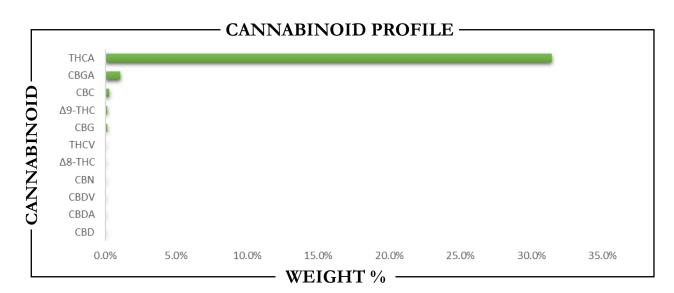

| CANNABINO                  | ID          | WEIGHT            | Γ %                       | MG/ G                                 |
|----------------------------|-------------|-------------------|---------------------------|---------------------------------------|
| CBC                        |             | ▶ 0.30            | <b>─</b>                  | 3.00                                  |
| CBD                        |             | ► ND              | <b>→</b>                  | ND                                    |
| CBDA                       |             | ► ND              | <b>→</b>                  | ND                                    |
| CBDV                       | <del></del> | ► ND              | <b>─</b>                  | ND                                    |
| CBG                        |             | <b>►</b> 0.16     | <b>→</b>                  | 1.61                                  |
| CBGA                       |             | <b>1.06</b>       | <b>→</b>                  | 10.62                                 |
| CBN                        |             | ► ND              | <b>→</b>                  | ND                                    |
| $\Delta 8$ -THC            |             | ► ND              | <b>→</b>                  | ND                                    |
| $\Delta$ 9-THC             |             | <b>►</b> 0.17     | <b>→</b>                  | 1.69                                  |
| THCA                       |             | <b>→</b> 31.41    | <b>→</b>                  | 314.1                                 |
| THCV                       |             | ► ND              | <b>→</b>                  | ND                                    |
|                            |             |                   |                           |                                       |
| Total CBD                  |             | ► ND              | <b>→</b>                  | ND                                    |
| Total CBG                  |             | <b>►</b> 1.09     | <b>→</b>                  | 10.92                                 |
| Total THC                  |             | <b>&gt;</b> 27.72 | <b>→</b>                  | 277.2                                 |
| Analysis Method: TP-POT-05 | Prepare     | d Bv: TIS I       | Prepared Date: 10/29/2024 | · · · · · · · · · · · · · · · · · · · |