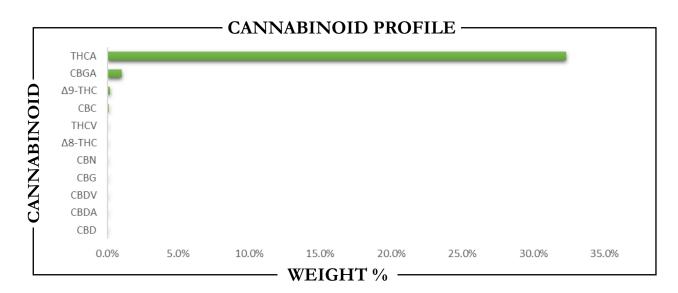

| CANNABINO       | ID       | WEIGHT | % |          | MG/ G |
|-----------------|----------|--------|---|----------|-------|
| CBC             | <b>→</b> | 0.12   |   | <b>→</b> | 1.16  |
| CBD             | <b>→</b> | ND     |   | <b>→</b> | ND    |
| CBDA            | <b>→</b> | ND     |   | <b>→</b> | ND    |
| CBDV            | <b>→</b> | ND     |   | <b>→</b> | ND    |
| CBG             | <b>→</b> | ND     |   | <b>→</b> | ND    |
| CBGA            | <b>→</b> | 1.00   |   | <b>→</b> | 10.01 |
| CBN             | <b>→</b> | ND     |   | <b>→</b> | ND    |
| $\Delta 8$ -THC | <b>→</b> | ND     |   | <b>→</b> | ND    |
| Δ9-ΤΗС          | <b>→</b> | 0.21   |   | <b>→</b> | 2.11  |
| THCA            | <b>→</b> | 32.28  |   | <b>→</b> | 322.8 |
| THCV            | <b></b>  | ND     |   | <b>→</b> | ND    |
|                 |          |        |   |          |       |
| Total CBD       | <b>→</b> | ND     |   | <b>→</b> | ND    |
| Total CBG       | <b>→</b> | 0.88   |   | <b>→</b> | 8.77  |
| Total THC       |          | 28.52  |   | <b>→</b> | 285.2 |