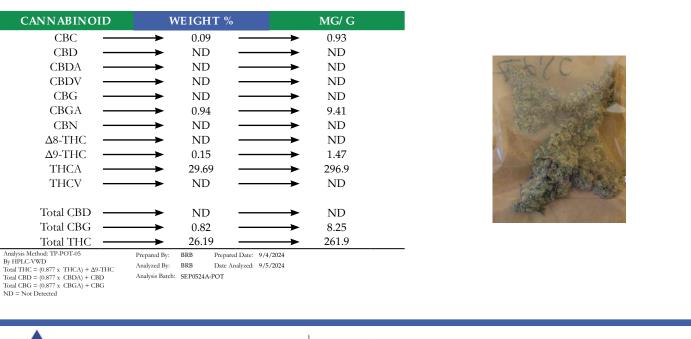

## **REPORT** PREPARED FOR:

**PROJECT#** 24016494 LAB ID 54038277 **REPORT DATE** 9/6/2024

Ice Cream Cake SAMPLE NAME: **DATE RECEIVED:** 9/4/2024

| THCA   | TOTAL CBD | TOTAL CANNABINOIDS |
|--------|-----------|--------------------|
| 29.69% | ND        | 30.87%             |