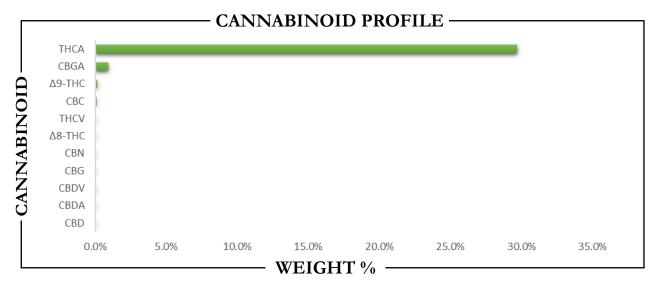

## **REPORT** PREPARED FOR:

**PROJECT#** 24016494 LAB ID 54038277 **REPORT DATE** 9/6/2024

Ice Cream Cake SAMPLE NAME: **DATE RECEIVED:** 9/4/2024

| THCA   | TOTAL CBD | TOTAL CANNABINOIDS |
|--------|-----------|--------------------|
| 29.69% | ND        | 30.87%             |