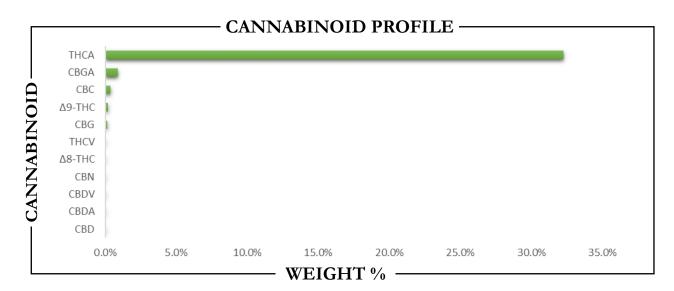

## **REPORT PREPARED FOR:**

PROJECT# 24020171 LAB ID 54047384 **REPORT DATE 10/30/2024** 

**SAMPLE NAME:** Hood Candy **DATE RECEIVED:** 10/29/2024

| THCA   | TOTAL CBD | TOTAL CANNABINOIDS |
|--------|-----------|--------------------|
| 32.27% | ND        | 33.92%             |

| CANNABINO       | ID V     | WEIGHT ' | % | MG/ G          |
|-----------------|----------|----------|---|----------------|
| CBC             | <b>→</b> | 0.39     |   | ▶ 3.86         |
| CBD             | <b></b>  | ND       |   | ► ND           |
| CBDA            | <b></b>  | ND       |   | ► ND           |
| CBDV            | <b></b>  | ND       |   | ► ND           |
| CBG             | <b></b>  | 0.17     | - | <b>▶</b> 1.69  |
| CBGA            | <b></b>  | 0.90     |   | ▶ 8.99         |
| CBN             | <b>→</b> | ND       |   | ► ND           |
| $\Delta 8$ -THC | <b></b>  | ND       |   | ► ND           |
| $\Delta$ 9-THC  | <b></b>  | 0.19     |   | ▶ 1.88         |
| THCA            | <b>→</b> | 32.27    |   | <b>→</b> 322.7 |
| THCV            | <b>→</b> | ND       | - | ▶ ND           |
|                 |          |          |   |                |
| Total CBD       | <b>→</b> | ND       |   | ► ND           |
| Total CBG       | <b>→</b> | 0.96     | - | <b>▶</b> 9.57  |
| Total THC       | <b></b>  | 28.49    |   | ➤ 284.9        |

Analysis Method: TP-POT-05 By HPLC-VWD Total THC =  $(0.877 \times \text{THCA}) + \Delta 9\text{-THC}$ Total CBD =  $(0.877 \times \text{CBDA}) + \text{CBD}$ Total CBG =  $(0.877 \times \text{CBGA}) + \text{CBG}$ ND = Not Detected