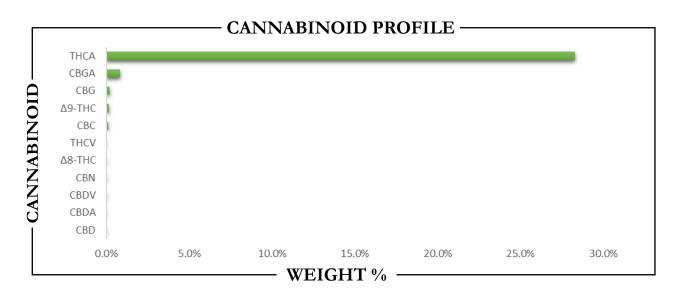

| CANNABINO                  | ID | V            | VEIGHT ( | %               |          | MG/ G |  |
|----------------------------|----|--------------|----------|-----------------|----------|-------|--|
| CBC                        |    | <b>→</b>     | 0.13     |                 | <b>—</b> | 1.31  |  |
| CBD                        |    | <b>→</b>     | ND       |                 | <b>→</b> | ND    |  |
| CBDA                       |    | <b>→</b>     | ND       |                 | <b>→</b> | ND    |  |
| CBDV                       |    | <b>→</b>     | ND       |                 | <b>→</b> | ND    |  |
| CBG                        |    | <b>→</b>     | 0.19     |                 | <b>→</b> | 1.86  |  |
| CBGA                       | -  | <b>→</b>     | 0.85     |                 | <b>→</b> | 8.53  |  |
| CBN                        | -  | <b>→</b>     | ND       |                 | <b>→</b> | ND    |  |
| $\Delta 8$ -THC            |    | <b>→</b>     | ND       |                 | <b>→</b> | ND    |  |
| $\Delta$ 9-THC             |    | <b>→</b>     | 0.18     |                 | <b>→</b> | 1.82  |  |
| THCA                       |    | <b>→</b>     | 28.26    |                 | <b>→</b> | 282.6 |  |
| THCV                       |    | <b></b>      | ND       | -               | <b>→</b> | ND    |  |
|                            |    |              |          |                 |          |       |  |
| Total CBD                  |    | <b>→</b>     | ND       |                 | <b>→</b> | ND    |  |
| Total CBG                  |    | <b>→</b>     | 0.93     |                 | <b>→</b> | 9.34  |  |
| Total THC                  |    | <u> </u>     | 24.97    |                 | <b>—</b> | 249.7 |  |
| Analysis Method: TP-POT-05 |    | Prepared By: | BRB Pren | ared Date: 2/25 | /2025    |       |  |