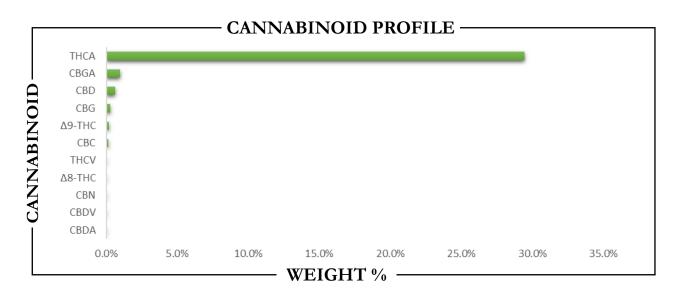

## **CERTIFICATE OF ANALYSIS**

PROJECT# 25003568 LAB ID 55008651 REPORT DATE 2/5/2025

SAMPLE NAME: GMO
DATE RECEIVED: 2/3/2025

| THCA   | TOTAL CBD | TOTAL CANNABINOIDS |
|--------|-----------|--------------------|
| 29.44% | 0.64%     | 31.69%             |

| CANNABINO                  | ID         | WEIGHT       | %                  |          | MG/ G |  |
|----------------------------|------------|--------------|--------------------|----------|-------|--|
| CBC                        | <b>→</b>   | 0.15         |                    | <b>→</b> | 1.51  |  |
| CBD                        | <b>→</b>   | 0.64         |                    | <b>→</b> | 6.40  |  |
| CBDA                       | <b>→</b>   | ND           |                    | <b>→</b> | ND    |  |
| CBDV                       | <b>→</b>   | ND           |                    | <b>→</b> | ND    |  |
| CBG                        | <b>→</b>   | 0.30         |                    | <b>→</b> | 2.96  |  |
| CBGA                       | <b>→</b>   | 0.96         |                    | <b>→</b> | 9.59  |  |
| CBN                        | <b>→</b>   | ND           |                    | <b>→</b> | ND    |  |
| $\Delta 8$ -THC            | <b>→</b>   | ND           |                    | <b>→</b> | ND    |  |
| Δ9-ΤΗС                     | <b>→</b>   | 0.21         |                    | <b>→</b> | 2.14  |  |
| THCA                       | <b>→</b>   | 29.44        |                    | <b>→</b> | 294.4 |  |
| THCV                       | <b>→</b>   | ND           |                    | <b>→</b> | ND    |  |
|                            |            |              |                    |          |       |  |
| Total CBD                  | <b>→</b>   | 0.64         |                    | <b>→</b> | 6.40  |  |
| Total CBG                  | <b>→</b>   | 1.14         |                    | <b>→</b> | 11.37 |  |
| Total THC                  | <b>→</b>   | 26.03        |                    | <b>→</b> | 260.3 |  |
| Analysis Method: TP-POT-05 | Prepared P | By: TIS Pres | pared Date: 2/4/20 | 125      |       |  |