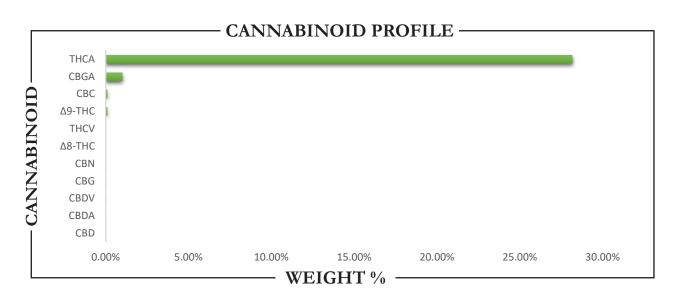

## **REPORT** PREPARED FOR:

PROJECT#24017141LAB ID54039854REPORT DATE9/12/2024

SAMPLE NAME: Cookies and cream DATE RECEIVED: 9/12/2024

| THCA   | TOTAL CBD | TOTAL CANNABINOIDS |
|--------|-----------|--------------------|
| 28.15% | ND        | 29.34%             |

| CANNABINO                                                                                                                                                                                          | ID       | WEIGHT (   | %)                            | M                              | G/G              |
|----------------------------------------------------------------------------------------------------------------------------------------------------------------------------------------------------|----------|------------|-------------------------------|--------------------------------|------------------|
| CBC                                                                                                                                                                                                | <b>→</b> | 0.10       |                               | -                              | 0.99             |
| CBD                                                                                                                                                                                                | <b>→</b> | ND         |                               | <b>→</b>                       | ND               |
| CBDA                                                                                                                                                                                               | <b>→</b> | ND         |                               | <b>→</b>                       | ND               |
| CBDV                                                                                                                                                                                               | <b>→</b> | ND         |                               | <b>→</b>                       | ND               |
| CBG                                                                                                                                                                                                | <b>→</b> | ND         |                               | <b>→</b>                       | ND               |
| CBGA                                                                                                                                                                                               | <b>→</b> | 1.00       |                               | <b>→</b> 1                     | 0.00             |
| CBN                                                                                                                                                                                                | <b>→</b> | ND         |                               | <b>→</b>                       | ND               |
| $\Delta 8$ -THC                                                                                                                                                                                    | <b>→</b> | ND         |                               | <b>→</b>                       | ND               |
| $\Delta$ 9-THC                                                                                                                                                                                     | <b>→</b> | 0.09       |                               | <b></b>                        | 0.93             |
| THCA                                                                                                                                                                                               | <b>→</b> | 28.15      |                               | <b>→</b> 28                    | 81.53            |
| THCV                                                                                                                                                                                               | <b>→</b> | ND         |                               | <b>→</b>                       | ND               |
| Total CBD                                                                                                                                                                                          |          | ND         |                               | <b>→</b>                       | ND               |
| Total CBG                                                                                                                                                                                          | <b>→</b> | 0.88       |                               | <b>→</b> 8.77                  |                  |
| Total THC                                                                                                                                                                                          | <b>→</b> | 24.78      |                               | <b>→</b> 2-                    | 47.83            |
| Analysis Method: TP-POT-05<br>By HPLC-VWD<br>Total THC = $(0.877 \times THCA) + \Delta S$<br>Total CBD = $(0.877 \times CBDA) + CI$<br>Total CBG = $(0.877 \times CBGA) + CI$<br>ND = Not Detected | Batch II | ate: 9/12/ | <sup>'</sup> 2024<br>224A-POT | Analyzed By:<br>Analysis Date: | BRB<br>9/12/2024 |