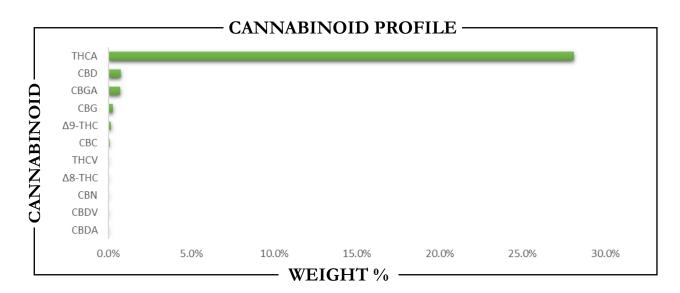

| CANNABINO                  | ID | V            | VEIGHT 9 | %               |          | MG/ G |  |
|----------------------------|----|--------------|----------|-----------------|----------|-------|--|
| CBC                        |    | <b>→</b>     | 0.11     |                 | <b>—</b> | 1.06  |  |
| CBD                        |    | <b>→</b>     | 0.78     |                 | <b>→</b> | 7.78  |  |
| CBDA                       |    | <b>→</b>     | ND       |                 | <b>→</b> | ND    |  |
| CBDV                       |    | <b>→</b>     | ND       |                 | <b>→</b> | ND    |  |
| CBG                        |    | <b>→</b>     | 0.27     |                 | <b>→</b> | 2.69  |  |
| CBGA                       | -  | <b>→</b>     | 0.72     |                 | <b></b>  | 7.24  |  |
| CBN                        |    | <b>→</b>     | ND       |                 | <b>→</b> | ND    |  |
| $\Delta 8$ -THC            |    | <b>→</b>     | ND       |                 | <b>→</b> | ND    |  |
| $\Delta$ 9-THC             |    | <b>→</b>     | 0.15     |                 | <b>→</b> | 1.53  |  |
| THCA                       |    | <b>→</b>     | 28.11    |                 | <b>→</b> | 281.1 |  |
| THCV                       |    | <b></b>      | ND       |                 | <b></b>  | ND    |  |
| Total CBD                  |    | <b>→</b>     | 0.78     |                 | <b>→</b> | 7.78  |  |
| Total CBG                  |    | <b>→</b>     | 0.90     |                 | <b>→</b> | 9.04  |  |
| Total THC                  |    | <u> </u>     | 24.81    |                 | <u> </u> | 248.1 |  |
| Analysis Method: TP-POT-05 |    | Prepared By: | BRB Prep | ared Date: 10/1 | 16/2024  |       |  |