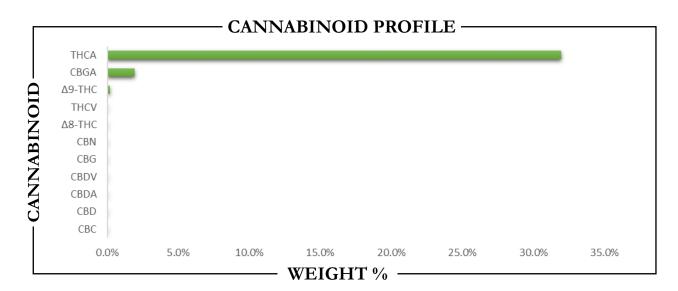

## **CERTIFICATE OF ANALYSIS**

PROJECT# 25005536 LAB ID 55005545 REPORT DATE 1/14/2025

SAMPLE NAME: Blueberry Muffin DATE RECEIVED: 1/13/2025

| THCA   | TOTAL CBD | TOTAL CANNABINOIDS |  |  |
|--------|-----------|--------------------|--|--|
| 31.97% | ND        | 34.06%             |  |  |

| CANNABINO                             | DID I        | WEIGHT S | % |          | MG/ G |  |
|---------------------------------------|--------------|----------|---|----------|-------|--|
| CBC                                   | <b>→</b>     | ND       |   | <b>→</b> | ND    |  |
| CBD                                   | <b></b>      | ND       |   | <b>→</b> | ND    |  |
| CBDA                                  | <b></b>      | ND       |   | <b>→</b> | ND    |  |
| CBDV                                  | <b></b>      | ND       |   | <b>→</b> | ND    |  |
| CBG                                   | <b></b>      | ND       |   | <b>→</b> | ND    |  |
| CBGA                                  | <b></b>      | 1.91     |   | <b>→</b> | 19.06 |  |
| CBN                                   | <b></b>      | ND       |   | <b>→</b> | ND    |  |
| $\Delta 8$ -THC                       | <b>→</b>     | ND       |   | <b>→</b> | ND    |  |
| $\Delta$ 9-THC                        | <b>→</b>     | 0.19     |   | <b>→</b> | 1.85  |  |
| THCA                                  | <b></b>      | 31.97    |   | <b>→</b> | 319.7 |  |
| THCV                                  | <b>→</b>     | ND       |   | <b>→</b> | ND    |  |
| Total CBD                             | <b>→</b>     | ND       |   | <b></b>  | ND    |  |
| Total CBG                             | <b>→</b>     | 1.67     |   | <b>→</b> | 16.72 |  |
| Total THC  Analysis Method: TP-POT-05 | Dranared Bu- | 28.22    |   | <b>→</b> | 282.2 |  |

Analysis Method: TP-POT-05 By HPLC-VWD Total THC = (0.877 x THCA) + Δ9-THC Total CBD = (0.877 x CBDA) + CBD Total CBG = (0.877 x CBGA) + CBG ND = Not Detected

Prepared By: RF Prepared Date: 1/13/2025 Analyzed By: RF Date Analyzed: 1/13/2025