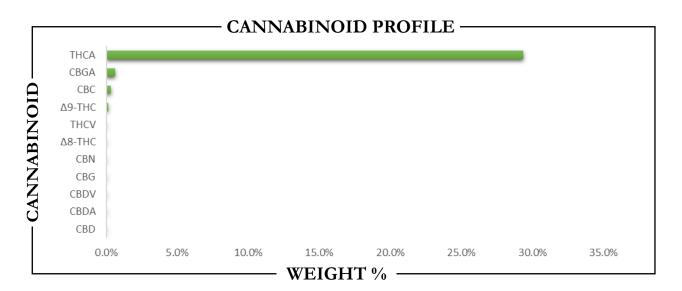

| CANNABINO       | ID       | WEIGHT % | ,        | MG/ G |
|-----------------|----------|----------|----------|-------|
| CBC             | <b>→</b> | - 0.31   | <b>→</b> | 3.05  |
| CBD             | <b>→</b> | - ND     | <b>→</b> | ND    |
| CBDA            | <b>→</b> | • ND     | <b></b>  | ND    |
| CBDV            | <b>→</b> | • ND     | <b></b>  | ND    |
| CBG             | <b>→</b> | • ND     | <b></b>  | ND    |
| CBGA            | <b>→</b> | 0.62     | <b></b>  | 6.17  |
| CBN             | <b>→</b> | • ND     | <b></b>  | ND    |
| $\Delta 8$ -THC | <b>→</b> | • ND     | <b>→</b> | ND    |
| $\Delta$ 9-THC  | <b>→</b> | 0.16     | <b></b>  | 1.56  |
| THCA            | <b>→</b> | 29.35    | <b></b>  | 293.5 |
| THCV            | <b>→</b> | - ND     | <b></b>  | ND    |
|                 |          |          |          |       |
| Total CBD       | <b>→</b> | • ND     | <b></b>  | ND    |
| Total CBG       | <b>→</b> | 0.54     | <b></b>  | 5.41  |
| Total THC       |          | 25.90    |          | 259.0 |