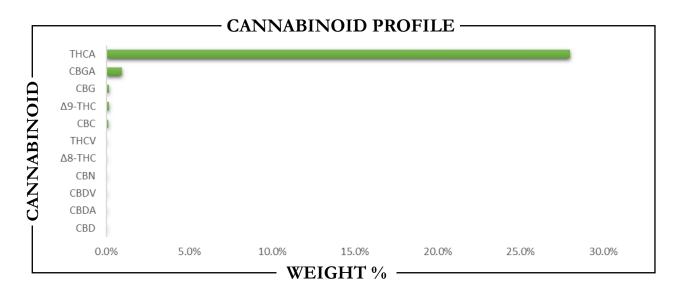

| CANNABINO                  | ID         | WEIGHT '     | %                |          | MG/ G |  |
|----------------------------|------------|--------------|------------------|----------|-------|--|
| CBC                        |            | 0.13         |                  | <b>→</b> | 1.26  |  |
| CBD                        | <b>→</b>   | ND           |                  | <b>→</b> | ND    |  |
| CBDA                       | <b>→</b>   | ND           |                  | <b>→</b> | ND    |  |
| CBDV                       | <b>→</b>   | ND           |                  | <b>→</b> | ND    |  |
| CBG                        | <b></b>    | 0.16         |                  | <b>→</b> | 1.61  |  |
| CBGA                       | <b>→</b>   | 0.94         |                  | <b>→</b> | 9.43  |  |
| CBN                        | <b>→</b>   | ND           |                  | <b>→</b> | ND    |  |
| $\Delta 8$ -THC            | <b>→</b>   | ND           |                  | <b>→</b> | ND    |  |
| $\Delta$ 9-THC             | <b>→</b>   | 0.15         |                  | <b>→</b> | 1.50  |  |
| THCA                       | <b>→</b>   | 27.99        |                  | <b>→</b> | 279.9 |  |
| THCV                       | <b>→</b>   | ND           |                  | <b>→</b> | ND    |  |
| Total CBD                  | _          | ND           |                  |          | ND    |  |
|                            |            | ND           |                  |          | ND    |  |
| Total CBG                  | <b>→</b>   | 0.99         |                  | <b>→</b> | 9.89  |  |
| Total THC                  |            | 24.70        |                  | <u> </u> | 247.0 |  |
| Analysis Method: TP-POT-05 | Prepared F | By: BRB Pren | pared Date: 10/9 | 9/2024   |       |  |